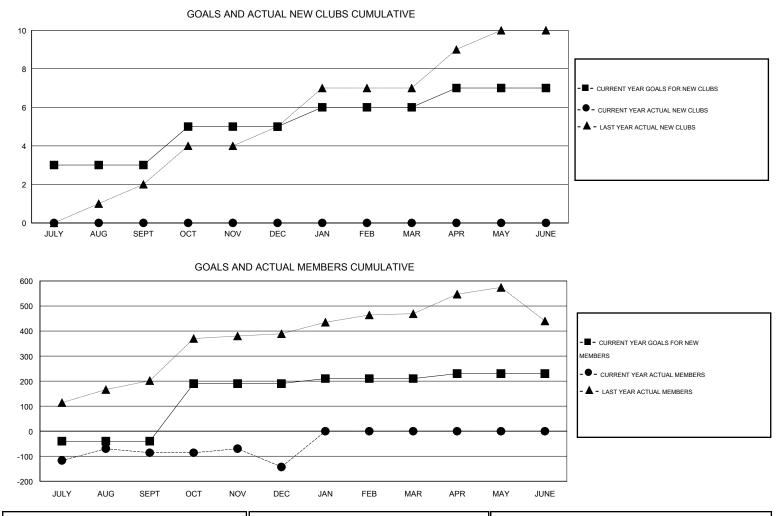

## **ER GURUNATHAN** GMT:

| LOCATION | INDIA |
|----------|-------|
|----------|-------|

 $\mathsf{GMT} \; \mathsf{CA} \; \mathbf{6}$ Clubs Members RESULTS FOR 2015-2016 RESULTS FOR 2015-2016 NEW CLUB NEW CLUBS DROPPED NET NEW MEMBER CHARTER AND DROPPED NET QUARTER QUARTER GOAL CLUBS GAIN/LOSS GOAL NEW MEMBERS MEMBERS GAIN/LOSS ADDED 3 0 0 0 -40 188 274 -86 JULY/AUG/SEPT JULY/AUG/SEPT 2 0 3 -3 230 48 105 -57 OCT/NOV/DEC OCT/NOV/DEC 0 0 0 20 0 0 0 1 JAN/FEB/MAR JAN/FEB/MAR 1 0 0 0 20 0 0 0 APR/MAY/JUNE APR/MAY/JUNE

| DROPPED CLUBS: 3  | 39 CLUBS OF 100 ADDED 1 OR MORE | GENDER DISTRIBUTION   |                |
|-------------------|---------------------------------|-----------------------|----------------|
|                   | NEW MEMBERS                     |                       | 2,864 (85.62%) |
| DROPPED MEMBERS   |                                 | FEMALE 4              | 481 (14.38%)   |
| DECEASED 9        | CLICK HERE FOR HEALTH           |                       | 897            |
| CLUB CANCELLED 47 | ASSESSMENT DATA                 | FAMILY UNIT MEMBERS   |                |
| OTHER 323         |                                 | HEAD OF HOUSEHOLD     | 360            |
| TOTAL 379         |                                 | NON-HEAD OF HOUSEHOLD | 537            |